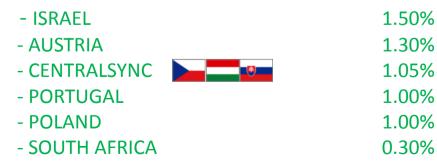

### 5 SCIENTIFIC ASSOCIATE MEMBERS 1 MEDIUM-TERM AGREEMENT MEMBER 8 STATES

- Intergovernmental Convention
- 600 staff, including 60 p/docs and 50 PhD students
- Serving 7,000 user visits (onsite, remote, mail-in) per year, including 500 industry