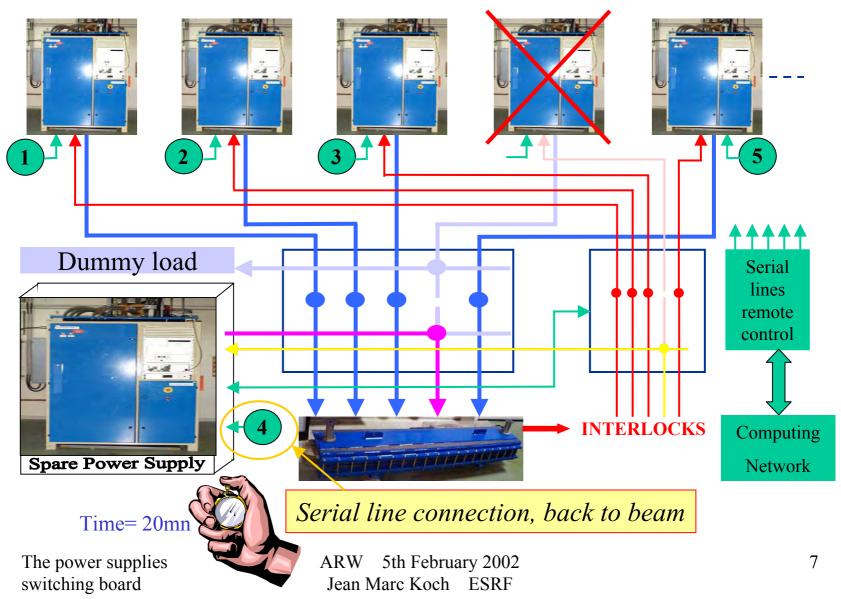

# THE POWER SUPPLIES SWITCHING BOARD

An efficient system to minimize power supplies failure downtime.

The power supplies switching board

• 1 spare power supply + 1 device to switch it on a magnet family

- Easy replacement of one of the 15 magnet power supplies
- Possibility to connect one power supply on dummy load
- Fast disconnection of a magnet chain for insulation test

The power supplies switching board

The power supplies switching board

Spare P.S. connection

The power supplies switching board

The damaged P.S. can be repaired on dummy load

The power supplies switching board

The power supplies switching board

The spare power supply (1200V 800Amp) is in operation since 1995 The switching board is in operation since 1997

The price:360 000 €The floor area:20m²The time for switching:20mn