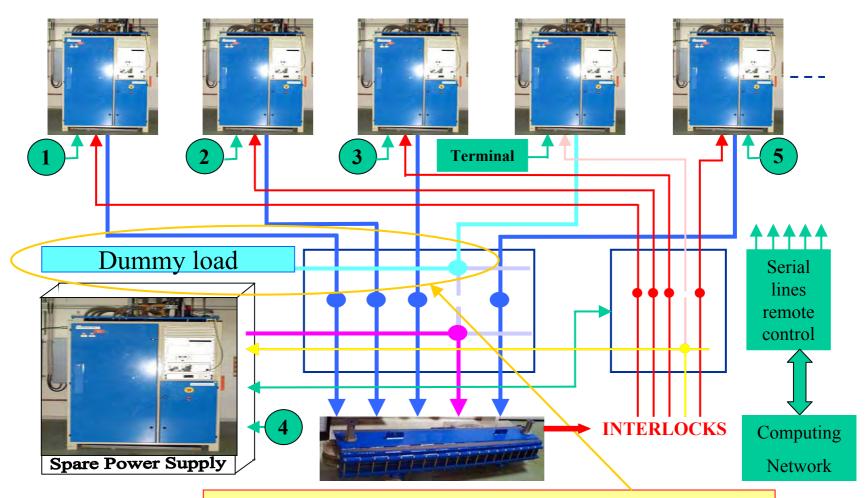

The power supplies switching board

The power supplies switching board

Spare P.S. connection

The power supplies switching board

The damaged P.S. can be repaired on dummy load

The power supplies switching board

The dummy load is adapted to the power supply in test

The power supplies switching board

Power supply operational again

The power supplies switching board

The power supplies switching board

The power supplies switching board