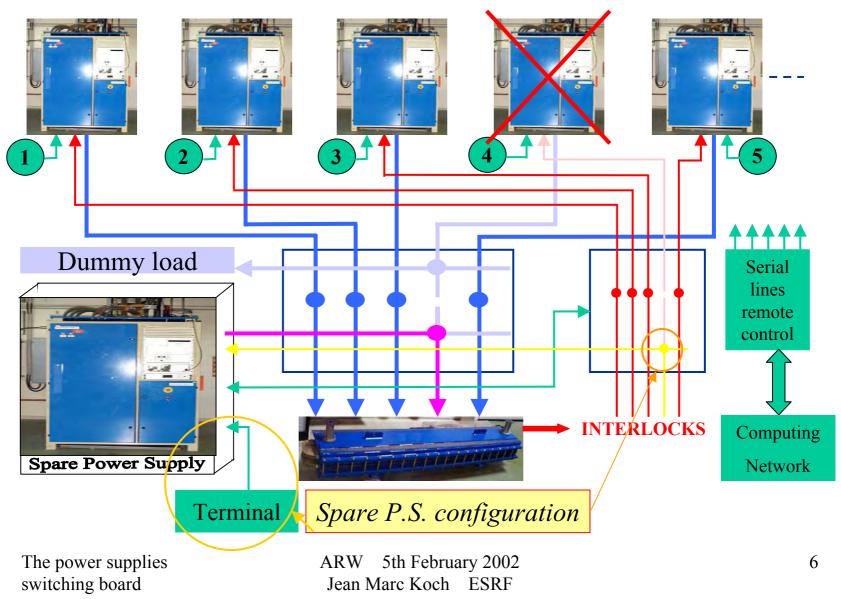

The dummy load is adapted to the power supply in test

The power supplies switching board

Power supply operational again

The power supplies switching board

The power supplies switching board

The power supplies switching board

The power supplies switching board

The spare power supply (1200V 800Amp) is in operation since 1995 The switching board is in operation since 1997

The price:360 000 €The floor area:20m²The time for switching:20mn