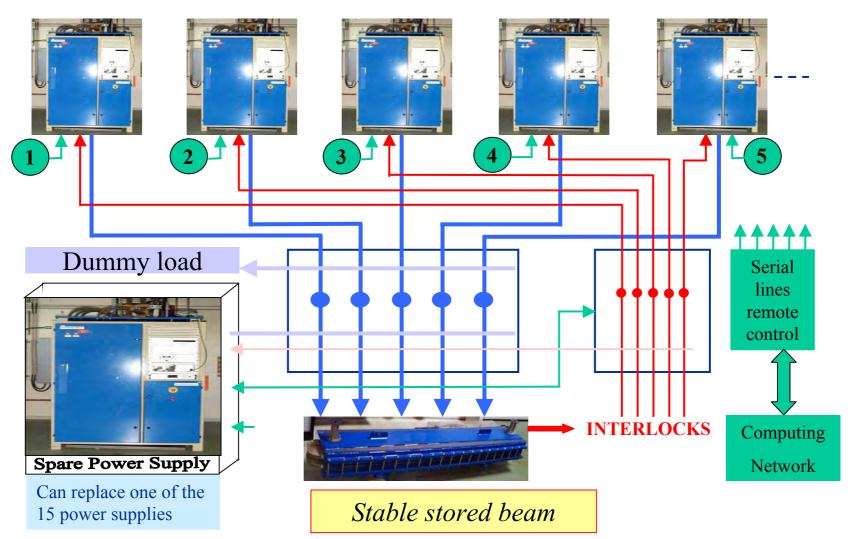

# THE POWER SUPPLIES SWITCHING BOARD

An efficient system to minimize power supplies failure downtime.

The power supplies switching board

• 1 spare power supply + 1 device to switch it on a magnet family

- Easy replacement of one of the 15 magnet power supplies
- Possibility to connect one power supply on dummy load
- Fast disconnection of a magnet chain for insulation test