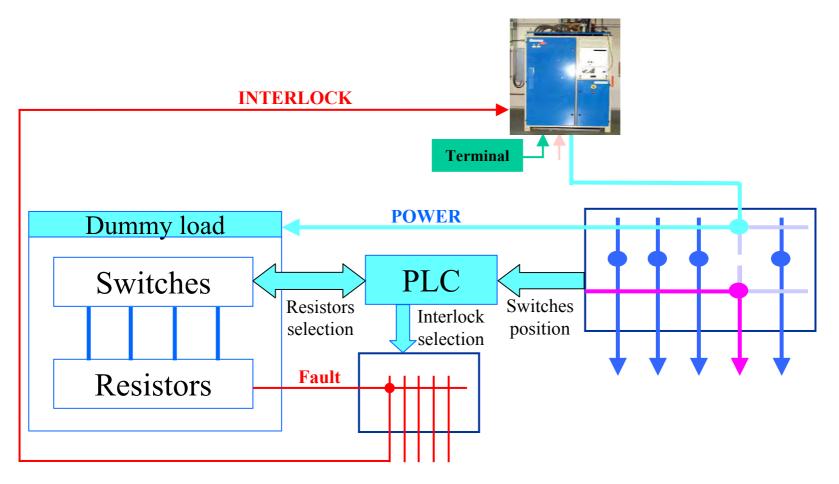

The power supplies switching board

The power supplies switching board

Spare P.S. connection

The power supplies switching board

The damaged P.S. can be repaired on dummy load

The power supplies switching board

The dummy load is adapted to the power supply in test

The power supplies switching board

Power supply operational again

The power supplies switching board

The power supplies switching board

The power supplies switching board