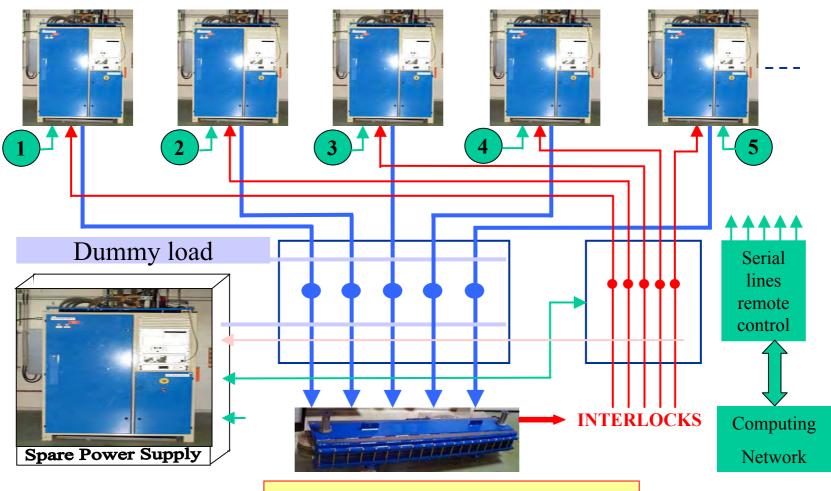

The dummy load is adapted to the power supply in test

The power supplies switching board

Power supply operational again

The power supplies switching board

The power supplies switching board

The power supplies switching board

The power supplies switching board

The spare power supply (1200V 800Amp) is in operation since 1995 The switching board is in operation since 1997

The price:360 000 €The floor area:20m²The time for switching:20mn