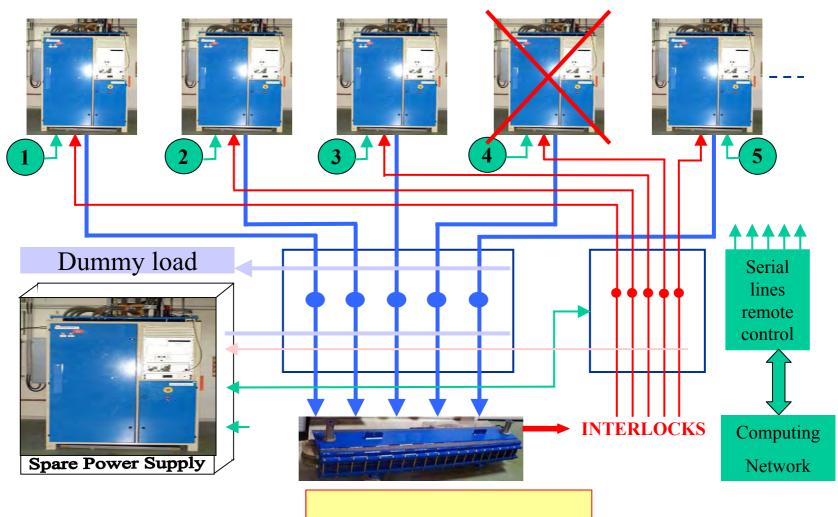

The power supplies switching board

The power supplies switching board

Spare P.S. connection

The power supplies switching board

The damaged P.S. can be repaired on dummy load

The power supplies switching board