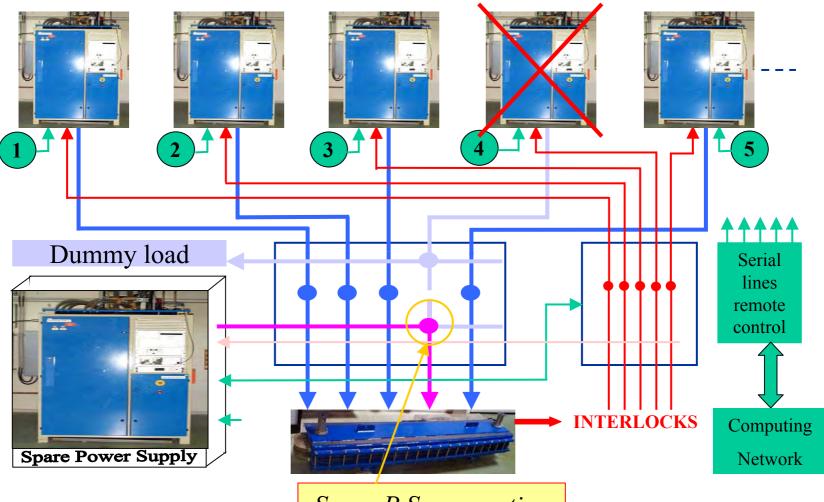

The power supplies switching board

The power supplies switching board

Spare P.S. connection

The power supplies switching board

The damaged P.S. can be repaired on dummy load

The power supplies switching board

The dummy load is adapted to the power supply in test

The power supplies switching board

Power supply operational again

The power supplies switching board

The power supplies switching board

The power supplies switching board