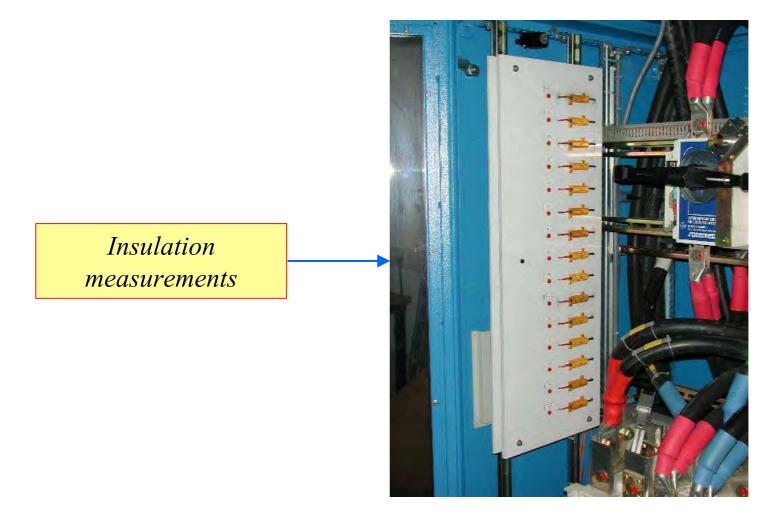

# THE POWER SUPPLIES SWITCHING BOARD

An efficient system to minimize power supplies failure downtime.

The power supplies switching board

• 1 spare power supply + 1 device to switch it on a magnet family

- Easy replacement of one of the 15 magnet power supplies
- Possibility to connect one power supply on dummy load
- Fast disconnection of a magnet chain for insulation test