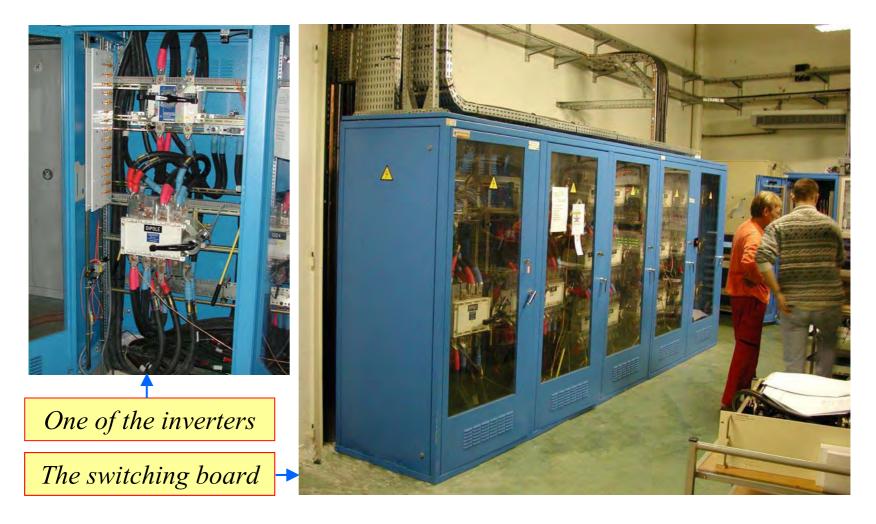

# THE POWER SUPPLIES SWITCHING BOARD

An efficient system to minimize power supplies failure downtime.

The power supplies switching board

• 1 spare power supply + 1 device to switch it on a magnet family

- Easy replacement of one of the 15 magnet power supplies
- Possibility to connect one power supply on dummy load
- Fast disconnection of a magnet chain for insulation test

The power supplies switching board

The power supplies switching board

Spare P.S. connection

The power supplies switching board

The damaged P.S. can be repaired on dummy load

The power supplies switching board