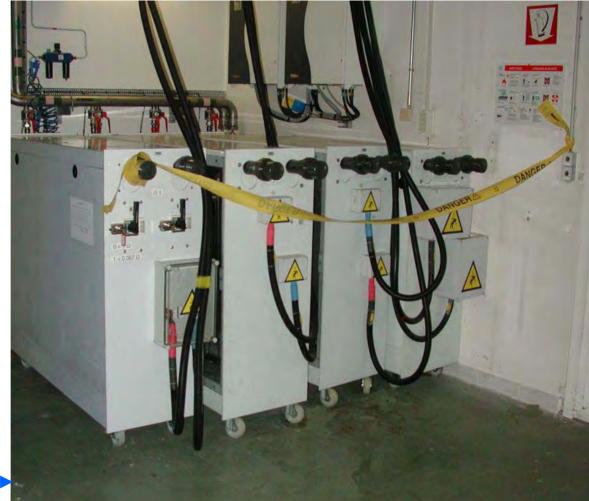

The power supplies switching board

The power supplies switching board

Spare P.S. connection

The power supplies switching board

The damaged P.S. can be repaired on dummy load

The power supplies switching board

The dummy load is adapted to the power supply in test

The power supplies switching board

Power supply operational again

The power supplies switching board

The power supplies switching board

The power supplies switching board